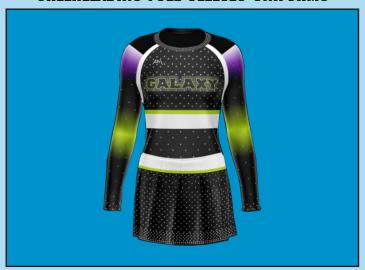

# **CHEERLEADING**

#### **CHEERLEADING FULL SLEEVES UNIFORMS**

Price: \$79.00 (Rhienstone)

(Price includes Design, Setup Fees, Any Size & Delivery)

Fabric 90% polyester/10% Spandex/180 GSM Delivery within 3-4 weeks

- **AIM** Cool Dry fabric helps you stay dry and comfortable.
- Regular fit and hem vents provide a comfortable feel and fit
- Design & Stitching seams allow natural range of motion.
- Stretchable full fabric on the chest, back body and sleeves provides breathable coverage.
- Two piece suit with Long Sleeve Top.
- Match any existing school color (as long as school/ Corporate supplies color sample)

#### **CHEERLEADING SLEEVELESS UNIFORMS**

Price: \$59.00

(Price includes Design, Setup Fees, Any Size & Delivery)

Fabric 90% polyester/10% Spandex/180 GSM Delivery within 3-4 weeks

- AIM Cool Dry fabric helps you stay dry and comfortable.
- Regular fit and hem vents provide a comfortable feel and fit.
- Design & Stitching seams allow natural range of motion.
- Stretchable full fabric on the chest and back provides breathable coverage.
- Two piece suit with Sleeve Less Top.
- Match any existing school color (as long as school/ Corporate supplies color sample)