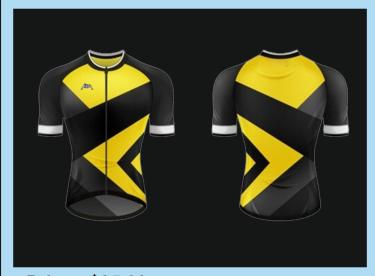

#### **CYCLING TOP**

Price: \$35.00
(Price includes Design, Setup Fees,
Any Size & Delivery)
Jersey-135 GSM polyester+Mesh, Lycra
Delivery within 3-4 weeks

#### AIM CYCLINGTOP

 Designed to give elite athletes ultimate breathability, the AIM Cycling TOP a lightweight design with a the shorter inseam and split-leg side vents let you move freely, while a sweat-wicking liner ensures a comfortable fit.