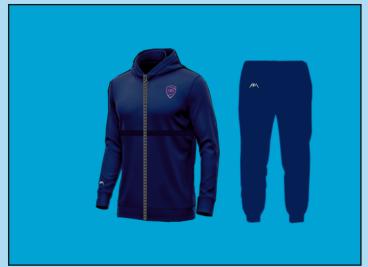

#### WARMUP

Price: \$109.00

(Price includes Design, Setup Fees, Any Size & Delivery)

Fabric 100% polyester/260-340 GSM Delivery within 3-4 weeks

- AIM Interlock fabric helps you stay Warm and comfortable.
- Regular fit provide a comfortable feel.
- Design & Stitching seams allow natural range of motion.
- Thickness range 260-340 GSM with Fleece or without Fleece.
- Full Zipper or Quarter Zipper.
- Warmup Pant can be tapered or with Zipper
- Match any existing school color (as long as school/ Corporate supplies Logo, color sample)