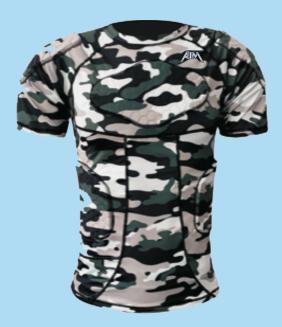

# **Camo Pattern**

- PERFORMANCE FIT Stretch compression with base layer so you can follow the flow of play in complete comfort.
- DIE-CUT VENTED FOAM PADDING Pro-level just-in-case protection in sternum, shoulders and sides with added breath-ability.
- HIGH PERFORMANCE LYCRA + BREATHABLE MESH Keeps you comfortable, cool, dry and mobile.

\$39

- PERFORMANCE FIT Stretch compression with base layer so you can follow the flow of play in complete comfort.
- DIE-CUT VENTED FOAM PADDING Pro-level just-in-case protection in sternum, shoulders and sides with added breath-ability.
- HIGH PERFORMANCE LYCRA + BREATHABLE MESH Keeps you comfortable, cool, dry and mobile.