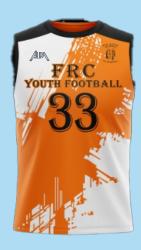

#### **FOOTBALL JERSEYS**

Price: \$59.00

(Price includes Design, Setup Fees, Any Size & Delivery)

Fabric 100% polyester/Compression / Mesh 260-340 GSM Delivery within 3-4 weeks

- AIM Compression fabric helps you stay comfortable.
- Regular fit and hem vents provide a comfortable feel and fit.
- Design & 7 Panel Stitching seams allow natural range of motion.
- Compression fabric on the chest, back body and sleeves.
- Mesh Side Panel provide Comfort.
- 11 Panel Jersey also available.
- Match any existing school color (as long as school/ Corporate supplies color sample)|

#### **FOOTBALL UNIFORMS**

**Price: \$99.00** 

(Price includes Design, Setup Fees, Any Size & Delivery)

Fabric 100% polyester/260-340 GSM Delivery within 3-4 weeks

- AIM Compression fabric helps you stay comfortable.
- Regular fit and hem vents provide a comfortable feel and fit.
- Design & 7 Panel Stitching seams allow natural range of motion.
- Compression fabric on the chest, back body and sleeves.
- Mesh Side Panel provide Comfort.
- 11 Panel Jersey also available.
- Pants available with 7 or 5 Integrated Pads or also available without Integrated Pads
- Match any existing school color (as long as school/ Corporate supplies color sample)