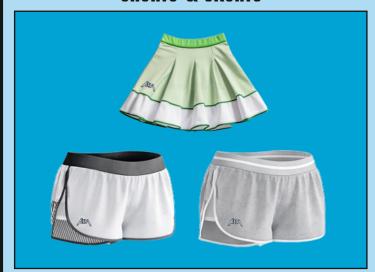

#### **SHORTS & SKORTS**

Price: \$40.00

(Price includes Design, Setup Fees, Any Size & Delivery)

Fabric 100% polyester. Liner: 92% polyester

Delivery within 3-4 weeks

#### AIM FAST SHORT

Designed to give elite athletes ultimate breathability, the AIM Fast Shorts feature a lightweight design with a ventilated waistband. The shorter inseam and split-leg side vents let you move freely, while a sweatwicking liner ensures a comfortable fit.