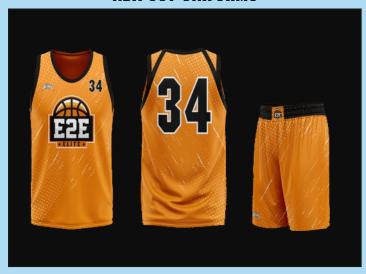

# **BASKETBALL**

#### **NBA CUT UNIFORMS**

Price: \$55.00

(Price includes Design, Setup Fees, Any Size & Delivery)

Fabric 100% polyester/180 GSM Delivery within 3-4 weeks

- AIM Cool Dry fabric helps you stay dry and comfortable.
- Regular fit and hem vents provide a comfortable feel and fit.
- Design & Stitching seams allow natural range of motion.
- Circular-knit mesh fabric on the chest, back body and sleeves provides breathable coverage.
- Match any existing school color (as long as school/ Corporate supplies color sample)

#### **REVERSIBLE UNIFORMS**

Price: \$79.00

(Price includes Design, Setup Fees, Any Size & Delivery)

Fabric 100% polyester/150 GSM Delivery within 3-4 weeks

- **AIM** Cool Dry fabric helps you stay dry and comfortable.
- Regular fit and hem vents provide a comfortable feel and fit.
- Design & Stitching seams allow natural range of motion.
- Circular-knit mesh fabric on the chest, back body and sleeves provides breathable coverage.
- Match any existing school color (as long as school/ Corporate supplies color sample)