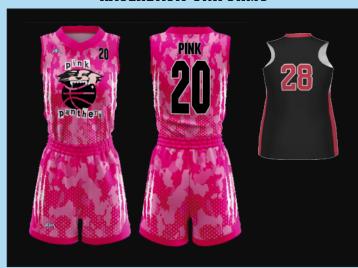

#### **GIRLS SHORT SLEEVE JERSEYS**

Price: \$32.00

(Price includes Design, Setup Fees, Any Size & Delivery)

Fabric 100% polyester/180 GSM Delivery within 3-4 weeks

- AIM Cool Dry fabric helps you stay dry and comfortable.
- Regular fit and hem vents provide a comfortable feel and fit.
- Design & Stitching seams allow natural range of motion.
- Circular-knit mesh fabric on the chest, back body and sleeves provides breathable coverage.
- Match any existing school color (as long as school/ Corporate supplies color sample)

#### **GIRLS CAP SLEEVELESS**

**Price: \$32.00** 

(Price includes Design, Setup Fees, Any Size & Delivery)

Fabric 100% polyester/180 GSM Delivery within 3-4 weeks

- AIM Cool Dry fabric helps you stay dry and comfortable.
- Regular fit and hem vents provide a comfortable feel and fit.
- Design & Stitching seams allow natural range of motion.
- Circular-knit mesh fabric on the chest, back body and sleeves provides breathable coverage.
- Match any existing school color (as long as school/ Corporate supplies color sample)