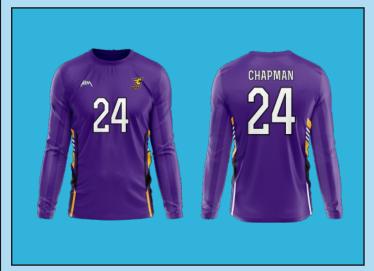

# **GIRLS BASKETBALL**

#### RACERBACK UNIFORMS

Price: \$55.00

(Price includes Design, Setup Fees, Any Size & Delivery)

Fabric 100% polyester/155 GSM Delivery within 3-4 weeks

- AIM Cool Dry fabric helps you stay dry and comfortable.
- Regular fit and hem vents provide a comfortable feel and fit.
- Design & Stitching seams allow natural range of motion.
- Circular-knit mesh fabric on the chest, back body and sleeves provides breathable coverage.
- Match any existing school color (as long as school/ Corporate supplies color sample)

#### **RACERBACK H & A UNIFORMS**

Price: \$95.00

(Price includes Design, Setup Fees, Any Size & Delivery)

Fabric 100% polyester/155 GSM Delivery within 3-4 weeks

- AIM Cool Dry fabric helps you stay dry and comfortable.
- Regular fit and hem vents provide a comfortable feel and fit.
- Design & Stitching seams allow natural range of motion.
- Circular-knit mesh fabric on the chest, back body and sleeves provides breathable coverage.
- Match any existing school color (as long as school/ Corporate supplies color sample)