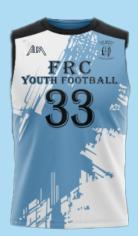

# **BASKETBALL**

#### **H & A UNIFORMS**

Price: \$95.00

(Price includes Design, Setup Fees, Any Size & Delivery)

Fabric 100% polyester/150 GSM Delivery within 3-4 weeks

- AIM Cool Dry fabric helps you stay dry and comfortable.
- Regular fit and hem vents provide a comfortable feel and fit.
- Design & Stitching seams allow natural range of motion.
- Circular-knit mesh fabric on the chest, back body and sleeves provides breathable coverage.
- Match any existing school color (as long as school/ Corporate supplies color sample)