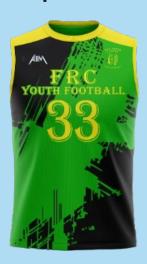

# **BASKETBALL**

#### **NBA CUT UNIFORMS**

Price: \$55.00

(Price includes Design, Setup Fees, Any Size & Delivery)

Fabric 100% polyester/180 GSM Delivery within 3-4 weeks

- AIM Cool Dry fabric helps you stay dry and comfortable.
- Regular fit and hem vents provide a comfortable feel and fit.
- Design & Stitching seams allow natural range of motion.
- Circular-knit mesh fabric on the chest, back body and sleeves provides breathable coverage.
- Match any existing school color (as long as school/ Corporate supplies color sample)