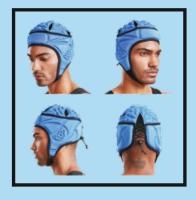

#### **DESCRIPTION**

• The shell helmet for football is made of high performance Lycra, which is breathable and lightweight material, very comfortable to wear. The protective pad is made of impact-resistant EVA foam, can effectively responds to various sports collisions, protects the head from injury. This padded rugby cap has effectively fall protection, which is a multi-sports head protector, it is not only suitable for all kinds of outdoor sports, such as flag football, rugby, soccer, surfing, etc, but also suits for people which has epilepsy, faint spells, autism, and it is a perfect head protection for the elderly and kids. Customized design is available