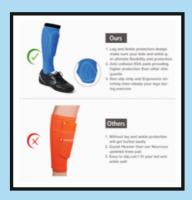

Backpack Price: \$69.00

Duffle Bag Price: \$69.00

\$39

- PERFORMANCE FIT Stretch compression with base layer so you can follow the flow of play in complete comfort.
- DIE-CUT VENTED FOAM PADDING Pro-level just-in-case protection in sternum, shoulders and sides with added breath-ability.
- HIGH PERFORMANCE LYCRA + BREATHABLE MESH Keeps you comfortable, cool, dry and mobile.

\$29

- PERFORMANCE FIT Stretch compression with base layer so you can follow the flow of play in complete comfort.
- DIE-CUT VENTED FOAM PADDING Pro-level just-in-case protection in sternum, shoulders and sides with added breath-ability.
- HIGH PERFORMANCE LYCRA + BREATHABLE MESH Keeps you comfortable, cool, dry and mobile.

\$39

- PERFORMANCE FIT Stretch compression with base layer so you can follow the flow of play in complete comfort.
- DIE-CUT VENTED FOAM PADDING Pro-level just-in-case protection in sternum, shoulders and sides with added breath-ability.
- HIGH PERFORMANCE LYCRA + BREATHABLE MESH Keeps you comfortable, cool, dry and mobile.

\$39

# **Camo Pattern**

- PERFORMANCE FIT Stretch compression with base layer so you can follow the flow of play in complete comfort.
- DIE-CUT VENTED FOAM PADDING Pro-level just-in-case protection in sternum, shoulders and sides with added breath-ability.
- HIGH PERFORMANCE LYCRA + BREATHABLE MESH Keeps you comfortable, cool, dry and mobile.

\$19

- PERFORMANCE FIT Stretch compression with base layer so you can follow the flow of play in complete comfort.
- DIE-CUT VENTED FOAM PADDING Pro-level just-in-case protection in sternum, shoulders and sides with added breath-ability.
- HIGH PERFORMANCE LYCRA + BREATHABLE MESH Keeps you comfortable, cool, dry and mobile.

\$30