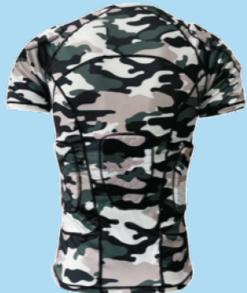

# **Camo Pattern**

- PERFORMANCE FIT Stretch compression with base layer so you can follow the flow of play in complete comfort.
- DIE-CUT VENTED FOAM PADDING Pro-level just-in-case protection in sternum, shoulders and sides with added breath-ability.
- HIGH PERFORMANCE LYCRA + BREATHABLE MESH Keeps you comfortable, cool, dry and mobile.

\$39

- PERFORMANCE FIT Stretch compression with base layer so you can follow the flow of play in complete comfort.
- DIE-CUT VENTED FOAM PADDING Pro-level just-in-case protection in sternum, shoulders and sides with added breath-ability.
- HIGH PERFORMANCE LYCRA + BREATHABLE MESH Keeps you comfortable, cool, dry and mobile.