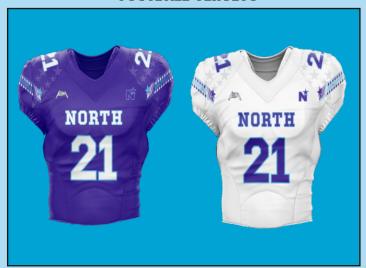

#### **FOOTBALL JERSEYS**

Price: \$59.00

(Price includes Design, Setup Fees, Any Size & Delivery)

Fabric 100% polyester/Compression / Mesh 260-340 GSM Delivery within 3-4 weeks

- AIM Compression fabric helps you stay comfortable.
- Regular fit and hem vents provide a comfortable feel and fit.
- Design & 7 Panel Stitching seams allow natural range of motion.
- Compression fabric on the chest, back body and sleeves.
- Mesh Side Panel provide Comfort.
- 11 Panel Jersey also available.
- Match any existing school color (as long as school/ Corporate supplies color sample)|