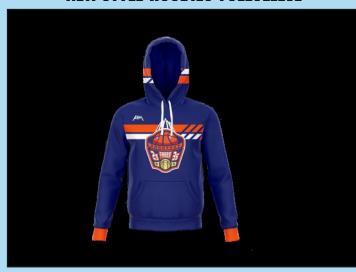

#### **NBA STYLE HOODIES FULLSLEEVE**

Price: \$59.00

(Price includes Design, Setup Fees, Any Size & Delivery)

Fabric 100% polyester/260-340 GSM Delivery within 3-4 weeks

- AIM Interlock fabric helps you stay Warm and comfortable.
- Regular fit provide a comfortable feel.
- Design & Stitching seams allow natural range of motion.
- Thickness range 260-340
   GSM with Fleece or without
   Fleece
- Full Zipper or Quarter Zipper.
- Match any existing school color (as long as school/ Corporate supplies Logo, color sample)

#### **PULLOVER HOODIES**

Price: \$49.00

(Price includes Design, Setup Fees, Any Size & Delivery)

Fabric 100% polyester/260-340 GSM Delivery within 3-4 weeks

- AIM Interlock fabric helps you stay Warm and comfortable.
- Regular fit provide a comfortable feel.
- Design & Stitching seams allow natural range of motion.
- Thickness range 260-340
   GSM with Fleece or without Fleece.
- Zipper Pocket or Kangroo Pocket
- Match any existing school color (as long as school/ Corporate supplies Logo, color sample)