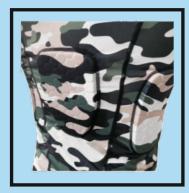

# **Camo Pattern**

- PERFORMANCE FIT Stretch compression with base layer so you can follow the flow of play in complete comfort.
- DIE-CUT VENTED FOAM PADDING Pro-level just-in-case protection in sternum, shoulders and sides with added breath-ability.
- HIGH PERFORMANCE LYCRA + BREATHABLE MESH Keeps you comfortable, cool, dry and mobile.

\$39

- PERFORMANCE FIT Stretch compression with base layer so you can follow the flow of play in complete comfort.
- DIE-CUT VENTED FOAM PADDING Pro-level just-in-case protection in sternum, shoulders and sides with added breath-ability.
- HIGH PERFORMANCE LYCRA + BREATHABLE MESH Keeps you comfortable, cool, dry and mobile.