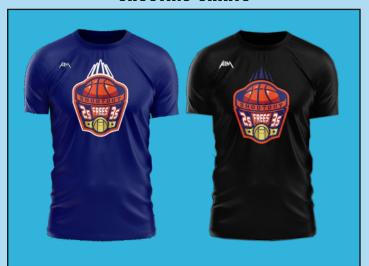

# **BASKETBALL**

#### **NBA CUT UNIFORMS**

Price: \$55.00

(Price includes Design, Setup Fees, Any Size & Delivery)

Fabric 100% polyester/180 GSM Delivery within 3-4 weeks

- AIM Cool Dry fabric helps you stay dry and comfortable.
- Regular fit and hem vents provide a comfortable feel and fit.
- Design & Stitching seams allow natural range of motion.
- Circular-knit mesh fabric on the chest, back body and sleeves provides breathable coverage.
- Match any existing school color (as long as school/ Corporate supplies color sample)