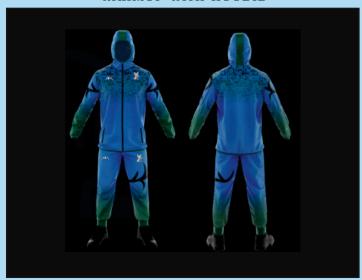

#### **WARMUP WITH HOODIE**

Price: \$119.00

(Price includes Design, Setup Fees, Any Size & Delivery)

Fabric 100% polyester/260-340 GSM Delivery within 3-4 weeks

- AIM Interlock fabric helps you stay Warm and comfortable.
- Regular fit provide a comfortable feel.
- Design & Stitching seams allow natural range of motion.
- Thickness range 260-340
   GSM with Fleece or without Fleece.
- Full Zipper or Quarter Zipper.
- Warmup Pant can be tapered or with Zipper
  - Match any existing school color (as long as school/ Corporate supplies Logo, color sample)