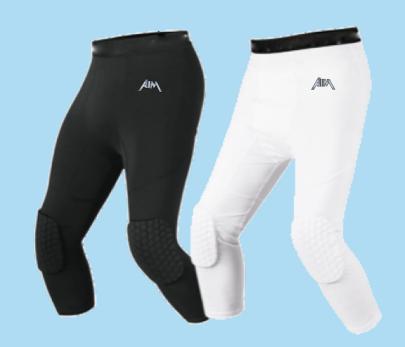

Backpack Price: \$69.00

Duffle Bag Price: \$69.00

\$39

- PERFORMANCE FIT Stretch compression with base layer so you can follow the flow of play in complete comfort.
- DIE-CUT VENTED FOAM PADDING Pro-level just-in-case protection in sternum, shoulders and sides with added breath-ability.
- HIGH PERFORMANCE LYCRA + BREATHABLE MESH Keeps you comfortable, cool, dry and mobile.

\$29

- PERFORMANCE FIT Stretch compression with base layer so you can follow the flow of play in complete comfort.
- DIE-CUT VENTED FOAM PADDING Pro-level just-in-case protection in sternum, shoulders and sides with added breath-ability.
- HIGH PERFORMANCE LYCRA + BREATHABLE MESH Keeps you comfortable, cool, dry and mobile.