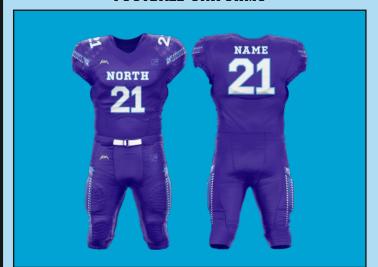

#### **FOOTBALL UNIFORMS**

**Price: \$99.00** 

(Price includes Design, Setup Fees, Any Size & Delivery)

Fabric 100% polyester/260-340 GSM Delivery within 3-4 weeks

- AIM Compression fabric helps you stay comfortable.
- Regular fit and hem vents provide a comfortable feel and fit.
- Design & 7 Panel Stitching seams allow natural range of motion.
- Compression fabric on the chest, back body and sleeves.
- Mesh Side Panel provide Comfort.
- 11 Panel Jersey also available.
- Pants available with 7 or 5 Integrated Pads or also available without Integrated Pads
- Match any existing school color (as long as school/ Corporate supplies color sample)