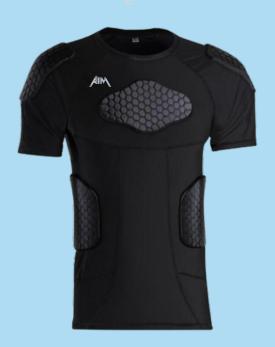

Backpack Price: \$69.00

Duffle Bag Price: \$69.00

\$39

- PERFORMANCE FIT Stretch compression with base layer so you can follow the flow of play in complete comfort.
- DIE-CUT VENTED FOAM PADDING Pro-level just-in-case protection in sternum, shoulders and sides with added breath-ability.
- HIGH PERFORMANCE LYCRA + BREATHABLE MESH Keeps you comfortable, cool, dry and mobile.

\$29

- PERFORMANCE FIT Stretch compression with base layer so you can follow the flow of play in complete comfort.
- DIE-CUT VENTED FOAM PADDING Pro-level just-in-case protection in sternum, shoulders and sides with added breath-ability.
- HIGH PERFORMANCE LYCRA + BREATHABLE MESH Keeps you comfortable, cool, dry and mobile.

\$39

- PERFORMANCE FIT Stretch compression with base layer so you can follow the flow of play in complete comfort.
- DIE-CUT VENTED FOAM PADDING Pro-level just-in-case protection in sternum, shoulders and sides with added breath-ability.
- HIGH PERFORMANCE LYCRA + BREATHABLE MESH Keeps you comfortable, cool, dry and mobile.

\$39

# **Camo Pattern**

- PERFORMANCE FIT Stretch compression with base layer so you can follow the flow of play in complete comfort.
- DIE-CUT VENTED FOAM PADDING Pro-level just-in-case protection in sternum, shoulders and sides with added breath-ability.
- HIGH PERFORMANCE LYCRA + BREATHABLE MESH Keeps you comfortable, cool, dry and mobile.

\$19

- PERFORMANCE FIT Stretch compression with base layer so you can follow the flow of play in complete comfort.
- DIE-CUT VENTED FOAM PADDING Pro-level just-in-case protection in sternum, shoulders and sides with added breath-ability.
- HIGH PERFORMANCE LYCRA + BREATHABLE MESH Keeps you comfortable, cool, dry and mobile.

\$30