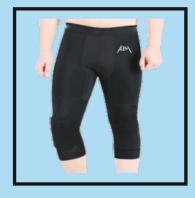

\$39

- PERFORMANCE FIT Stretch compression with base layer so you can follow the flow of play in complete comfort.
- DIE-CUT VENTED FOAM PADDING Pro-level just-in-case protection in sternum, shoulders and sides with added breath-ability.
- HIGH PERFORMANCE LYCRA + BREATHABLE MESH Keeps you comfortable, cool, dry and mobile.