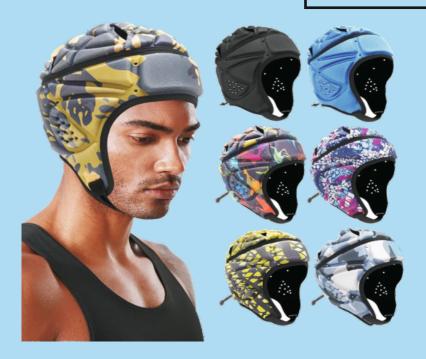

#### **DESCRIPTION**

• The shell helmet for football is made of high performance Lycra, which is breathable and lightweight material, very comfortable to wear. The protective pad is made of impact-resistant EVA foam, can effectively responds to various sports collisions, protects the head from injury. This padded rugby cap has effectively fall protection, which is a multi-sports head protector, it is not only suitable for all kinds of outdoor sports, such as flag football, rugby, soccer, surfing, etc, but also suits for people which has epilepsy, faint spells, autism, and it is a perfect head protection for the elderly and kids. Customized design is available