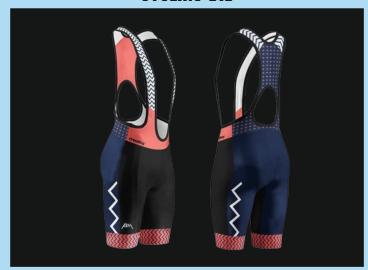

#### **CYCLING BIB**

Price: \$39.00 (Price includes Design, Setup Fees, Any Size & Delivery) BIB - 235 GSM Delivery within 3-4 weeks

#### AIM CYCLING BIB

Feel your absolute fastest in the AIM Cycling Bib. It features cool-to-the-touch spandex and sweat-wicking technology for when your run heats up. Highstretch fabric lets you move freely.