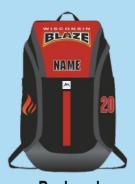

# **ACCESSORIES**

Crew Socks Price: \$10.00

No-Show Socks Price: \$8.00

Knee High Socks Price : \$14.00

Sports Equipment Bag (48X15X16 Inch.)
Price: \$89.00

Baseball Backpack Price: \$59.00

Backpack Price: \$55.00