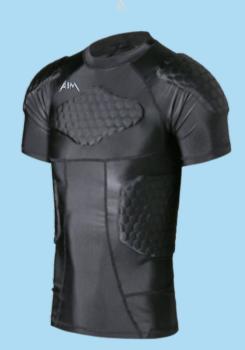

Backpack Price: \$69.00

Duffle Bag Price: \$69.00

\$39

- PERFORMANCE FIT Stretch compression with base layer so you can follow the flow of play in complete comfort.
- DIE-CUT VENTED FOAM PADDING Pro-level just-in-case protection in sternum, shoulders and sides with added breath-ability.
- HIGH PERFORMANCE LYCRA + BREATHABLE MESH Keeps you comfortable, cool, dry and mobile.