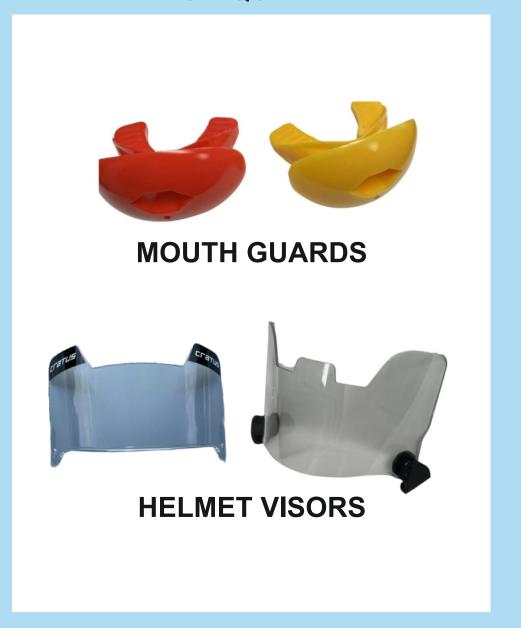

#### **DESCRIPTION**

• The shell helmet for football is made of high performance Lycra, which is breathable and lightweight material, very comfortable to wear. The protective pad is made of impact-resistant EVA foam, can effectively responds to various sports collisions, protects the head from injury. This padded rugby cap has effectively fall protection, which is a multi-sports head protector, it is not only suitable for all kinds of outdoor sports, such as flag football, rugby, soccer, surfing, etc, but also suits for people which has epilepsy, faint spells, autism, and it is a perfect head protection for the elderly and kids. Customized design is available