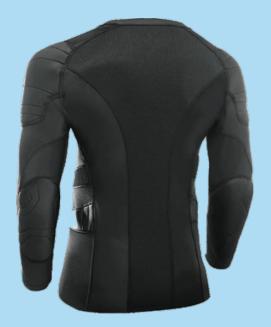

Backpack Price: \$69.00

Duffle Bag Price: \$69.00

\$39

- PERFORMANCE FIT Stretch compression with base layer so you can follow the flow of play in complete comfort.
- DIE-CUT VENTED FOAM PADDING Pro-level just-in-case protection in sternum, shoulders and sides with added breath-ability.
- HIGH PERFORMANCE LYCRA + BREATHABLE MESH Keeps you comfortable, cool, dry and mobile.

\$29

- PERFORMANCE FIT Stretch compression with base layer so you can follow the flow of play in complete comfort.
- DIE-CUT VENTED FOAM PADDING Pro-level just-in-case protection in sternum, shoulders and sides with added breath-ability.
- HIGH PERFORMANCE LYCRA + BREATHABLE MESH Keeps you comfortable, cool, dry and mobile.

\$39

- PERFORMANCE FIT Stretch compression with base layer so you can follow the flow of play in complete comfort.
- DIE-CUT VENTED FOAM PADDING Pro-level just-in-case protection in sternum, shoulders and sides with added breath-ability.
- HIGH PERFORMANCE LYCRA + BREATHABLE MESH Keeps you comfortable, cool, dry and mobile.