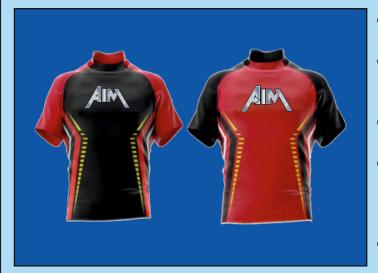

# RUGBY

#### **RUGBY UNIFORMS**

Price: \$59.00

(Price includes Design, Setup Fees, Any Size & Delivery)

Fabric 93% poly/7% Lycra/210-220 GSM Delivery within 3-4 weeks

- AIM Cool Dry fabric helps you stay dry and comfortable.
- Regular fit and hem vents provide a comfortable feel and fit.
- Design & Stitching seams allow natural range of motion.
- Circular-knit mesh fabric on the chest, back body and sleeves provides breathable coverage.
- Match any existing school color (as long as school/ Corporate supplies color sample)

#### **RUGBY JERSEYS**

Price: \$30.00

(Price includes Design, Setup Fees, Any Size & Delivery)

Fabric 93% poly/7% Lycra/210-220 GSM Delivery within 3-4 weeks

- AIM Cool Dry fabric helps you stay dry and comfortable.
- Regular fit and hem vents provide a comfortable feel and fit.
- Design & Stitching seams allow natural range of motion.
- Circular-knit mesh fabric on the chest, back body and sleeves provides breathable coverage.
- Match any existing school color (as long as school/ Corporate supplies color sample)