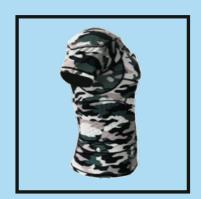

#### **DESCRIPTION**

• The shell helmet for football is made of high performance Lycra, which is breathable and lightweight material, very comfortable to wear. The protective pad is made of impact-resistant EVA foam, can effectively responds to various sports collisions, protects the head from injury. This padded rugby cap has effectively fall protection, which is a multi-sports head protector, it is not only suitable for all kinds of outdoor sports, such as flag football, rugby, soccer, surfing, etc, but also suits for people which has epilepsy, faint spells, autism, and it is a perfect head protection for the elderly and kids. Customized design is available