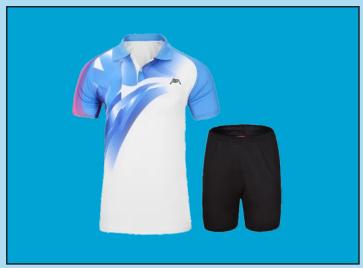

#### **BOYS UNIFORMS**

Price: \$59.00 (Price includes Design, Setup Fees, Any Size & Delivery)

Fabric 89% polyester/11% spandex/220 GSM Delivery within 3-4 weeks

#### AIM TOP

• Feel your absolute fastest in the AIM Running Top. It features cool-to-the-touch spandex and sweat-wicking technology for when your run heats up. High-stretch fabric lets you move freely.