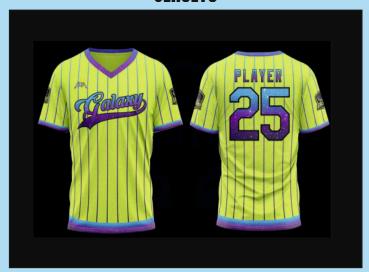

# BASEBALL/SOFTBALL

#### **JERSEYS**

Price: \$29.00

(Price includes Design, Setup Fees, Any Size & Delivery)

Fabric 100% polyester 180 GSM Delivery within 3-4 weeks

- AIM Cool Dry fabric helps you stay dry and comfortable.
- Regular fit and hem vents provide a comfortable feel and fit.
- Design & Stitching seams allow natural range of motion.
- Circular-knit mesh fabric on the chest, back body and sleeves provides breathable coverage.
- Match any existing school color (as long as school/ Corporate supplies color sample)