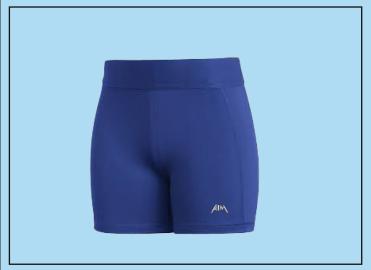

#### **VOLLEYBALL COMPRESSION SHORTS**

Price: \$29.00

(Price includes Design, Setup Fees, Any Size & Delivery)

Fabric 80% polyester/20% Lycra/220 GSM Delivery within 3-4 weeks

- AIM Cool Dry Compression fabric helps you stay dry and comfortable.
- Regular fit provide a comfortable feel and fit.
- Design & Stitching seams allow natural range of motion.
- Match any existing school color (as long as school/ Corporate supplies color sample)