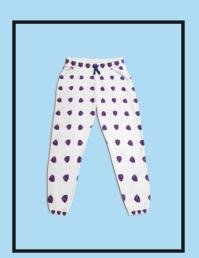

A + BREATHABLE MESH Keeps you comfortable, cool, dry and mobile.



\$30







#### **DESCRIPTION**

• The shell helmet for football is made of high performance Lycra, which is breathable and lightweight material, very comfortable to wear. The protective pad is made of impact-resistant EVA foam, can effectively responds to various sports collisions, protects the head from injury. This padded rugby cap has effectively fall protection, which is a multi-sports head protector, it is not only suitable for all kinds of outdoor sports, such as flag football, rugby, soccer, surfing, etc, but also suits for people which has epilepsy, faint spells, autism, and it is a perfect head protection for the elderly and kids. Customized design is available



# **OUTWEAR**















# **OUTWEAR**



















# Our Other Brands