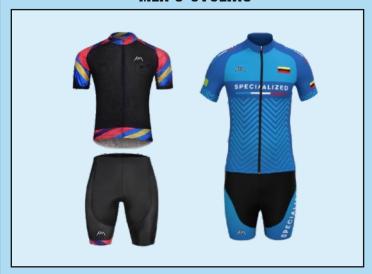

# **CYCLING**

#### **MEN'S CYCLING**

- AIM CYCLING SET
- Feel your absolute fastest in the AIM Cycling. It features cool-to-the-touch spandex and sweat-wicking technology for when your run heats up. Highstretch fabric lets you move freely.

Price: \$69.00 (Price includes Design, Setup Fees, Any Size & Delivery)

Jersey-135 GSM polyester+Mesh, Shorts - 235 GSM Lycra Delivery within 3-4 weeks