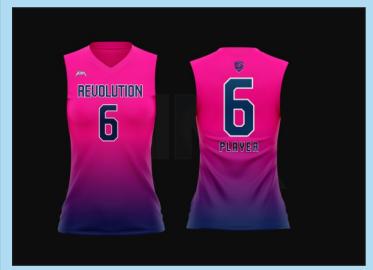

#### **GIRLS SHORT SLEEVE JERSEYS**

Price: \$32.00

(Price includes Design, Setup Fees, Any Size & Delivery)

Fabric 100% polyester/180 GSM Delivery within 3-4 weeks

- AIM Cool Dry fabric helps you stay dry and comfortable.
- Regular fit and hem vents provide a comfortable feel and fit.
- Design & Stitching seams allow natural range of motion.
- Circular-knit mesh fabric on the chest, back body and sleeves provides breathable coverage.
- Match any existing school color (as long as school/ Corporate supplies color sample)

#### **GIRLS CAP SLEEVELESS**

**Price: \$32.00** 

(Price includes Design, Setup Fees, Any Size & Delivery)

Fabric 100% polyester/180 GSM Delivery within 3-4 weeks

- AIM Cool Dry fabric helps you stay dry and comfortable.
- Regular fit and hem vents provide a comfortable feel and fit.
- Design & Stitching seams allow natural range of motion.
- Circular-knit mesh fabric on the chest, back body and sleeves provides breathable coverage.
- Match any existing school color (as long as school/ Corporate supplies color sample)