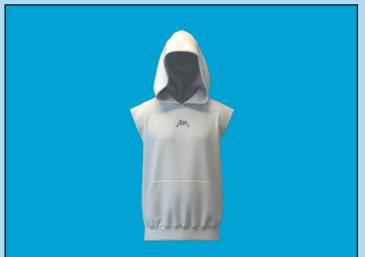

#### **PULLOVER HOODIES SLEEVELESS**

Price: \$39.00

(Price includes Design, Setup Fees, Any Size & Delivery)

Fabric 100% polyester/180 GSM Delivery within 3-4 weeks

- AIM Cool Dry fabric helps you stay dry and comfortable.
- Regular fit and hem vents provide a comfortable feel and fit.
- Design & Stitching seams allow natural range of motion.
- Circular-knit mesh fabric on the chest, back body and sleeves provides breathable coverage.
- Zipper Pocket or Kangroo Pocket
- Match any existing school color (as long as school/ Corporate supplies Logo, color sample)