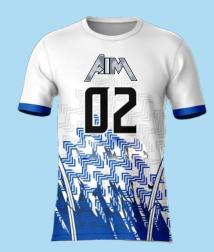

# NEW PRODUCTS HIGH QUALITY

AS LOW AS \$16 MOQ REQUIRED

BASKETBALL JERSEYS FOR YOUTH AND ADULT LEAGUES FULLY CUSTOMIZED

AS LOW AS \$20 MOQ REQUIRED

FLAG FOOTBALL COMPRESSION JERSEYS FULLY CUSTOMIZED

VOLLEYBALL JERSEYS FOR YOUTH AND ADULTS FULLY CUSTOMIZED