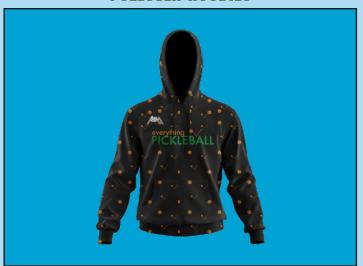

#### **PULLOVER HOODIES**

Price: \$49.00

(Price includes Design, Setup Fees, Any Size & Delivery)

Fabric 100% polyester/260-340 GSM Delivery within 3-4 weeks

- AIM Interlock fabric helps you stay Warm and comfortable.
- Regular fit provide a comfortable feel.
- Design & Stitching seams allow natural range of motion.
- Thickness range 260-340
   GSM with Fleece or without Fleece.
- Zipper Pocket or Kangroo Pocket
- Match any existing school color (as long as school/ Corporate supplies Logo, color sample)