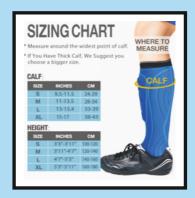

th added breath-ability.
- HIGH PERFORMANCE LYCRA + BREATHABLE MESH Keeps you comfortable, cool, dry and mobile.



\$39







- PERFORMANCE FIT Stretch compression with base layer so you can follow the flow of play in complete comfort.
- DIE-CUT VENTED FOAM PADDING Pro-level just-in-case protection in sternum, shoulders and sides with added breath-ability.
- HIGH PERFORMANCE LYCRA + BREATHABLE MESH Keeps you comfortable, cool, dry and mobile.



\$29









- PERFORMANCE FIT Stretch compression with base layer so you can follow the flow of play in complete comfort.
- DIE-CUT VENTED FOAM PADDING Pro-level just-in-case protection in sternum, shoulders and sides with added breath-ability.
- HIGH PERFORMANCE LYCRA + BREATHABLE MESH Keeps you comfortable, cool, dry and mobile.



\$19







- PERFORMANCE FIT Stretch compression with base layer so you can follow the flow of play in complete comfort.
- DIE-CUT VENTED FOAM PADDING Pro-level just-in-case protection in sternum, shoulders and sides with added breath-ability.
- HIGH PERFORMANCE LYCRA + BREATHABLE MESH Keeps you comfortable, cool, dry and mobile.



\$30







#### **DESCRIPTION**

• The shell helmet for football is made of high performance Lycra, which is breathable and lightweight material, very comfortable to wear. The protective pad is made of impact-resistant EVA foam, can effectively responds to various sports collisions, protects the head from injury. This padded rugby cap has effectively fall protection, which is a multi-sports head protector, it is not only suitable for all kinds of outdoor sports, such a