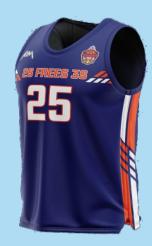

#### **NBA CUT UNIFORMS**

Price: \$55.00

(Price includes Design, Setup Fees, Any Size & Delivery)

Fabric 100% polyester/180 GSM Delivery within 3-4 weeks

- AIM Cool Dry fabric helps you stay dry and comfortable.
- Regular fit and hem vents provide a comfortable feel and fit.
- Design & Stitching seams allow natural range of motion.
- Circular-knit mesh fabric on the chest, back body and sleeves provides breathable coverage.
- Match any existing school color (as long as school/ Corporate supplies color sample)

#### **REVERSIBLE UNIFORMS**

Price: \$79.00

(Price includes Design, Setup Fees, Any Size & Delivery)

Fabric 100% polyester/150 GSM Delivery within 3-4 weeks

- **AIM** Cool Dry fabric helps you stay dry and comfortable.
- Regular fit and hem vents provide a comfortable feel and fit.
- Design & Stitching seams allow natural range of motion.
- Circular-knit mesh fabric on the chest, back body and sleeves provides breathable coverage.
- Match any existing school color (as long as school/ Corporate supplies color sample)