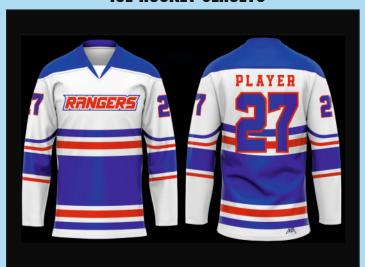

# **ICE HOCKEY**

#### **ICE HOCKEY JERSEYS**

Price: \$59.00 (Sowilo Brand)

(Price includes Design, Setup Fees, Any Size & Delivery)

Fabric 100% polyester/300 GSM **JERSEY** Delivery within 3-4 weeks

- AIM Cool Dry fabric helps you stay dry and comfortable.
- Regular fit and hem vents provide a comfortable feel and fit.
- Design & Stitching seams allow natural range of motion.
- Circular-knit mesh fabric on the chest, back body and sleeves provides breathable coverage.
- Match any existing school color (as long as school/ Corporate supplies color sample)

#### **ICE HOCKEY UNIFORMS SET**

Price: \$119.00 (Sowilo Brand)

(Price includes Design, Setup Fees, Any Size & Delivery)

Fabric 100% polyester/300 GSM **JERSEY** Water Resistant **PANT COVERS** Delivery within 3-4 weeks

- AIM Cool Dry fabric helps you stay dry and comfortable.
- Regular fit and hem vents provide a comfortable feel and fit.
- Design & Stitching seams allow natural range of motion.
- Circular-knit mesh fabric on the chest, back body and sleeves provides breathable coverage.
- Match any existing school color (as long as school/ Corporate supplies color sample)