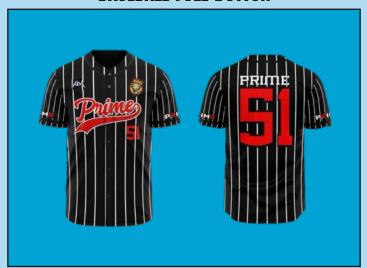

#### **JERSEYS**

Price: \$29.00

(Price includes Design, Setup Fees, Any Size & Delivery)

Fabric 100% polyester 180 GSM Delivery within 3-4 weeks

- AIM Cool Dry fabric helps you stay dry and comfortable.
- Regular fit and hem vents provide a comfortable feel and fit.
- Design & Stitching seams allow natural range of motion.
- Circular-knit mesh fabric on the chest, back body and sleeves provides breathable coverage.
- Match any existing school color (as long as school/ Corporate supplies color sample)

#### TWO BUTTON JERSEYS

Price: \$36.00

(Price includes Design, Setup Fees, Any Size & Delivery)

Fabric 100% polyester 180 GSM Delivery within 3-4 weeks

- Its classic two-button design features the name and number You Custom, leaving no doubt you'll have a unique look with this jersey!
- Jersey with sublimated name & number
- Moisture-wicking fabric has spongy handle, good draping property and elasticity as well as good dimensional stability and wrinkle-resistance
- Breathable & Quick-Drying
- Athletic Cut & Exquisite stitching not easy to fall off
- Rounded droptail hem
- Two-button front

#### **BASEBALL FULL BUTTON**

Price: \$40.00

(Price includes Design, Setup Fees, Any Size & Delivery)

Fabric 100% polyester 180 GSM Delivery within 3-4 weeks

- Its classic full-button design features the name and number You Custom, leaving no doubt you'll have a unique look with this jersey!
- Jersey with sublimated name & number
- Moisture-wicking fabric has spongy handle, good draping property and elasticity as well as good dimensional stability and wrinkle-resistance
- Breathable & Quick-Drying
- Athletic Cut & Exquisite stitching not easy to fall off
- Rounded droptail hem
- Full-button front