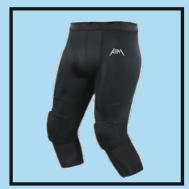

\$39

- PERFORMANCE FIT Stretch compression with base layer so you can follow the flow of play in complete comfort.
- DIE-CUT VENTED FOAM PADDING Pro-level just-in-case protection in sternum, shoulders and sides with added breath-ability.
- HIGH PERFORMANCE LYCRA + BREATHABLE MESH Keeps you comfortable, cool, dry and mobile.

\$39