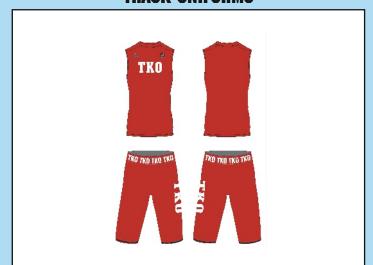

# **BASKETBALL**

#### **NBA CUT UNIFORMS**

Price: \$55.00

(Price includes Design, Setup Fees, Any Size & Delivery)

Fabric 100% polyester/180 GSM Delivery within 3-4 weeks

- AIM Cool Dry fabric helps you stay dry and comfortable.
- Regular fit and hem vents provide a comfortable feel and fit.
- Design & Stitching seams allow natural range of motion.
- Circular-knit mesh fabric on the chest, back body and sleeves provides breathable coverage.
- Match any existing school color (as long as school/ Corporate supplies color sample)