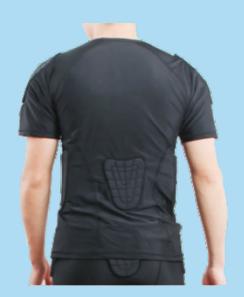

Backpack Price: \$69.00

Duffle Bag Price: \$69.00

\$39

- PERFORMANCE FIT Stretch compression with base layer so you can follow the flow of play in complete comfort.
- DIE-CUT VENTED FOAM PADDING Pro-level just-in-case protection in sternum, shoulders and sides with added breath-ability.
- HIGH PERFORMANCE LYCRA + BREATHABLE MESH Keeps you comfortable, cool, dry and mobile.

\$29

- PERFORMANCE FIT Stretch compression with base layer so you can follow the flow of play in complete comfort.
- DIE-CUT VENTED FOAM PADDING Pro-level just-in-case protection in sternum, shoulders and sides with added breath-ability.
- HIGH PERFORMANCE LYCRA + BREATHABLE MESH Keeps you comfortable, cool, dry and mobile.