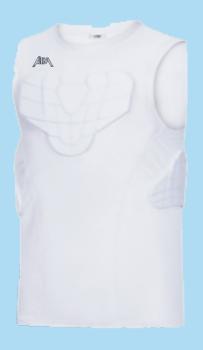

\$29

- PERFORMANCE FIT Stretch compression with base layer so you can follow the flow of play in complete comfort.
- DIE-CUT VENTED FOAM PADDING Pro-level just-in-case protection in sternum, shoulders and sides with added breath-ability.
- HIGH PERFORMANCE LYCRA + BREATHABLE MESH Keeps you comfortable, cool, dry and mobile.