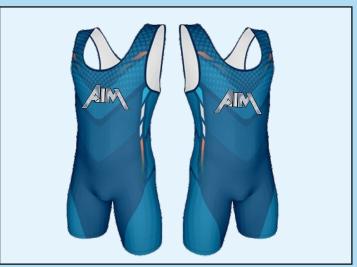

# **WRESTLING**

#### **WRESTLING/MMA UNIFORMS**

Price: \$59.00

(Price includes Design, Setup Fees, Any Size & Delivery)

Fabric 85% poly/15% Lycra/180 GSM Delivery within 3-4 weeks

- AIM Cool Dry fabric helps you stay dry and comfortable.
- Regular fit and hem vents provide a comfortable feel and fit.
- Design & Stitching seams allow natural range of motion.
- Circular-knit mesh fabric on the chest, back body and sleeves provides breathable coverage.
- Match any existing school color (as long as school/ Corporate supplies color sample)

#### **WRESTLING SINGLET**

Price: \$40.00

(Price includes Design, Setup Fees, Any Size & Delivery)

Fabric 90% poly/10% Lycra/180 GSM Delivery within 3-4 weeks

- AIM Cool Dry fabric helps you stay dry and comfortable.
- Regular fit and hem vents provide a comfortable feel and fit.
- Design & Stitching seams allow natural range of motion.
- Circular-knit mesh fabric on the chest, back body and sleeves provides breathable coverage.
- Match any existing school color (as long as school/ Corporate supplies color sample)