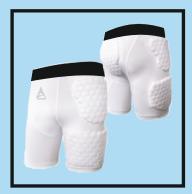

Backpack Price: \$69.00

Duffle Bag Price: \$69.00

\$39

- PERFORMANCE FIT Stretch compression with base layer so you can follow the flow of play in complete comfort.
- DIE-CUT VENTED FOAM PADDING Pro-level just-in-case protection in sternum, shoulders and sides with added breath-ability.
- HIGH PERFORMANCE LYCRA + BREATHABLE MESH Keeps you comfortable, cool, dry and mobile.

\$29

- PERFORMANCE FIT Stretch compression with base layer so you can follow the flow of play in complete comfort.
- DIE-CUT VENTED FOAM PADDING Pro-level just-in-case protection in sternum, shoulders and sides with added breath-ability.
- HIGH PERFORMANCE LYCRA + BREATHABLE MESH Keeps you comfortable, cool, dry and mobile.

\$39

- PERFORMANCE FIT Stretch compression with base layer so you can follow the flow of play in complete comfort.
- DIE-CUT VENTED FOAM PADDING Pro-level just-in-case protection in sternum, shoulders and sides with added breath-ability.
- HIGH PERFORMANCE LYCRA + BREATHABLE MESH Keeps you comfortable, cool, dry and mobile.

\$39

# **Camo Pattern**

- PERFORMANCE FIT Stretch compression with base layer so you can follow the flow of play in complete comfort.
- DIE-CUT VENTED FOAM PADDING Pro-level just-in-case protection in sternum, shoulders and sides with added breath-ability.
- HIGH PERFORMANCE LYCRA + BREATHABLE MESH Keeps you comfortable, cool, dry and mobile.

\$19

- PERFORMANCE FIT Stretch compression with base layer so you can follow the flow of play in complete comfort.
- DIE-CUT VENTED FOAM PADDING Pro-level just-in-case protection in sternum, shoulders and sides with added breath-ability.
- HIGH PERFORMANCE LYCRA + BREATHABLE MESH Keeps you comfortable, cool, dry and mobile.

\$30