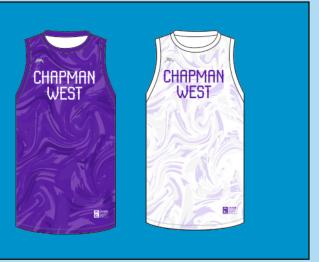

#### RACERBACK UNIFORMS

Price: \$55.00

(Price includes Design, Setup Fees, Any Size & Delivery)

Fabric 100% polyester/155 GSM Delivery within 3-4 weeks

- AIM Cool Dry fabric helps you stay dry and comfortable.
- Regular fit and hem vents provide a comfortable feel and fit.
- Design & Stitching seams allow natural range of motion.
- Circular-knit mesh fabric on the chest, back body and sleeves provides breathable coverage.
- Match any existing school color (as long as school/ Corporate supplies color sample)

#### **RACERBACK H & A UNIFORMS**

Price: \$95.00

(Price includes Design, Setup Fees, Any Size & Delivery)

Fabric 100% polyester/155 GSM Delivery within 3-4 weeks

- AIM Cool Dry fabric helps you stay dry and comfortable.
- Regular fit and hem vents provide a comfortable feel and fit.
- Design & Stitching seams allow natural range of motion.
- Circular-knit mesh fabric on the chest, back body and sleeves provides breathable coverage.
- Match any existing school color (as long as school/ Corporate supplies color sample)