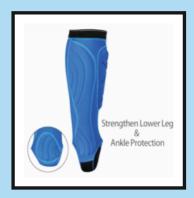

Backpack Price: \$69.00

Duffle Bag Price: \$69.00

\$39

- PERFORMANCE FIT Stretch compression with base layer so you can follow the flow of play in complete comfort.
- DIE-CUT VENTED FOAM PADDING Pro-level just-in-case protection in sternum, shoulders and sides with added breath-ability.
- HIGH PERFORMANCE LYCRA + BREATHABLE MESH Keeps you comfortable, cool, dry and mobile.

\$29

- PERFORMANCE FIT Stretch compression with base layer so you can follow the flow of play in complete comfort.
- DIE-CUT VENTED FOAM PADDING Pro-level just-in-case protection in sternum, shoulders and sides with added breath-ability.
- HIGH PERFORMANCE LYCRA + BREATHABLE MESH Keeps you comfortable, cool, dry and mobile.

\$39

- PERFORMANCE FIT Stretch compression with base layer so you can follow the flow of play in complete comfort.
- DIE-CUT VENTED FOAM PADDING Pro-level just-in-case protection in sternum, shoulders and sides with added breath-ability.
- HIGH PERFORMANCE LYCRA + BREATHABLE MESH Keeps you comfortable, cool, dry and mobile.

\$39

# **Camo Pattern**

- PERFORMANCE FIT Stretch compression with base layer so you can follow the flow of play in complete comfort.
- DIE-CUT VENTED FOAM PADDING Pro-level just-in-case protection in sternum, shoulders and sides with added breath-ability.
- HIGH PERFORMANCE LYCRA + BREATHABLE MESH Keeps you comfortable, cool, dry and mobile.

\$19

- PERFORMANCE FIT Stretch compression with base layer so you can follow the flow of play in complete comfort.
- DIE-CUT VENTED FOAM PADDING Pro-level just-in-case protection in sternum, shoulders and sides with added breath-ability.
- HIGH PERFORMANCE LYCRA + BREATHABLE MESH Keeps you comfortable, cool, dry and mobile.

\$30