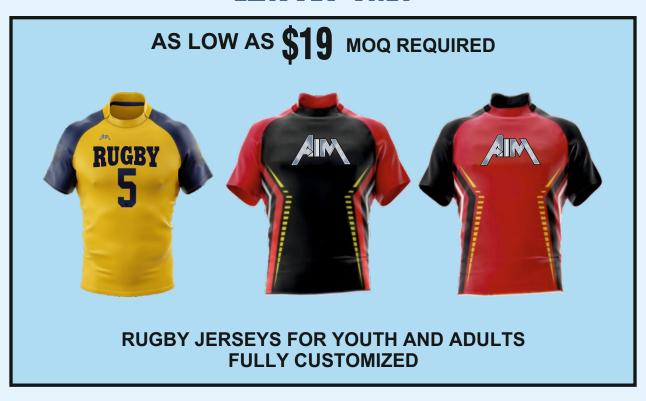

# RUGBY

#### **RUGBY UNIFORMS**

Price: \$59.00

(Price includes Design, Setup Fees, Any Size & Delivery)

Fabric 93% poly/7% Lycra/210-220 GSM Delivery within 3-4 weeks

- AIM Cool Dry fabric helps you stay dry and comfortable.
- Regular fit and hem vents provide a comfortable feel and fit.
- Design & Stitching seams allow natural range of motion.
- Circular-knit mesh fabric on the chest, back body and sleeves provides breathable coverage.
- Match any existing school color (as long as school/ Corporate supplies color sample)

#### **RUGBY JERSEYS**

Price: \$30.00

(Price includes Design, Setup Fees, Any Size & Delivery)

Fabric 93% poly/7% Lycra/210-220 GSM Delivery within 3-4 weeks

- AIM Cool Dry fabric helps you stay dry and comfortable.
- Regular fit and hem vents provide a comfortable feel and fit.
- Design & Stitching seams allow natural range of motion.
- Circular-knit mesh fabric on the chest, back body and sleeves provides breathable coverage.
- Match any existing school color (as long as school/ Corporate supplies color sample)