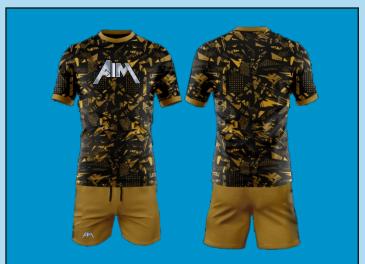

# SOCCER

#### **SOCCER UNIFORMS**

Price: \$49.00

(Price includes Design, Setup Fees, Any Size & Delivery)

Fabric 100% polyester/155 GSM Delivery within 3-4 weeks

- AIM Cool Dry fabric helps you stay dry and comfortable.
- Regular fit and hem vents provide a comfortable feel and fit.
- Design & Stitching seams allow natural range of motion.
- Circular-knit mesh fabric on the chest, back body and sleeves provides breathable coverage.
- Match any existing school color (as long as school/ Corporate supplies color sample)