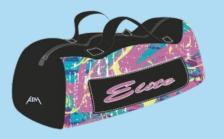

Backpack Price: \$69.00

Duffle Bag Price: \$69.00

\$39

- PERFORMANCE FIT Stretch compression with base layer so you can follow the flow of play in complete comfort.
- DIE-CUT VENTED FOAM PADDING Pro-level just-in-case protection in sternum, shoulders and sides with added breath-ability.
- HIGH PERFORMANCE LYCRA + BREATHABLE MESH Keeps you comfortable, cool, dry and mobile.