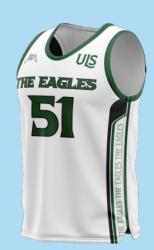

#### **H & A UNIFORMS**

Price: \$95.00

(Price includes Design, Setup Fees, Any Size & Delivery)

Fabric 100% polyester/150 GSM Delivery within 3-4 weeks

- AIM Cool Dry fabric helps you stay dry and comfortable.
- Regular fit and hem vents provide a comfortable feel and fit.
- Design & Stitching seams allow natural range of motion.
- Circular-knit mesh fabric on the chest, back body and sleeves provides breathable coverage.
- Match any existing school color (as long as school/ Corporate supplies color sample)

#### **REVERSIBLE PRACTICE JERSEYS**

**Price: \$12.00** 

(Without Decoration)

Fabric 100% polyester/80 GSM Delivery within 10 Days

- AIM Mesh Fabric helps you stay dry and comfortable.
- Regular fit.
- Design & Stitching seams allow natural range of motion.
- Circular-knit mesh fabric on the chest, back body and sleeves provides breathable coverage.
- Match any existing school color