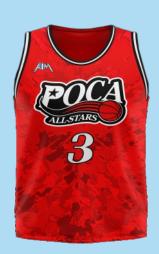

# **Camo Pattern**

- PERFORMANCE FIT Stretch compression with base layer so you can follow the flow of play in complete comfort.
- DIE-CUT VENTED FOAM PADDING Pro-level just-in-case protection in sternum, shoulders and sides with added breath-ability.
- HIGH PERFORMANCE LYCRA + BREATHABLE MESH Keeps you comfortable, cool, dry and mobile.