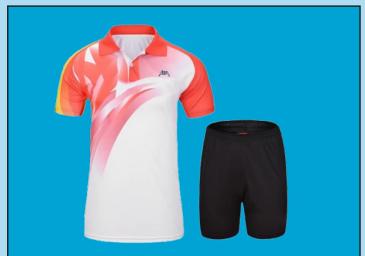

#### **BOYS UNIFORMS**

Price: \$49.00

(Price includes Design, Setup Fees, Any Size & Delivery)

Fabric 100% polyester. Liner: 92% polyester

Delivery within 3-4 weeks

#### AIM FAST SHORT

Designed to give elite athletes ultimate breathability, the AIM Fast Shorts feature a lightweight design with a ventilated waistband. The shorter inseam and split-leg side vents let you move freely, while a sweatwicking liner ensures a comfortable fit.