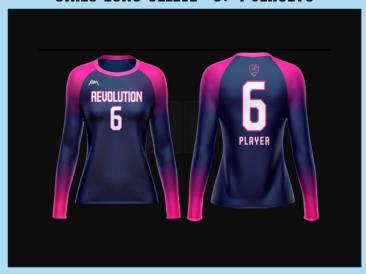

#### **GIRLS LONG SLEEVE - 3/4 JERSEYS**

Price: \$37.00

(Price includes Design, Setup Fees, Any Size & Delivery)

Fabric 100% polyester/180 GSM Delivery within 3-4 weeks

- AIM Cool Dry fabric helps you stay dry and comfortable.
- Regular fit and hem vents provide a comfortable feel and fit.
- Design & Stitching seams allow natural range of motion.
- Circular-knit mesh fabric on the chest, back body and sleeves provides breathable coverage.
- Match any existing school color (as long as school/ Corporate supplies color sample)