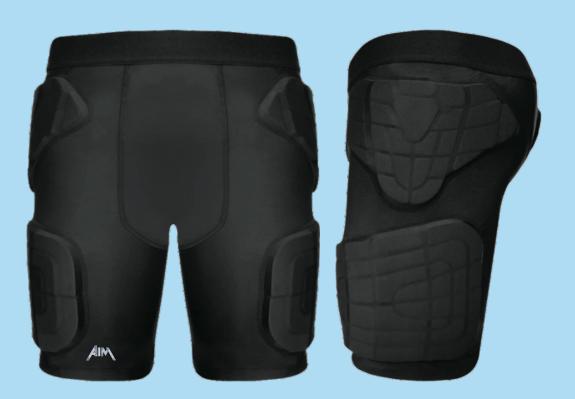

\$39

- PERFORMANCE FIT Stretch compression with base layer so you can follow the flow of play in complete comfort.
- DIE-CUT VENTED FOAM PADDING Pro-level just-in-case protection in sternum, shoulders and sides with added breath-ability.
- HIGH PERFORMANCE LYCRA + BREATHABLE MESH Keeps you comfortable, cool, dry and mobile.