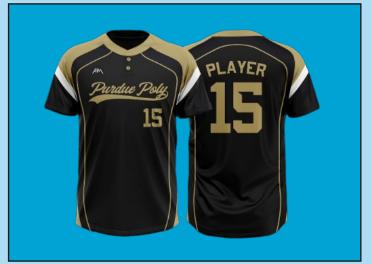

# BASEBALL/SOFTBALL

#### **JERSEYS**

Price: \$29.00

(Price includes Design, Setup Fees, Any Size & Delivery)

Fabric 100% polyester 180 GSM Delivery within 3-4 weeks

- AIM Cool Dry fabric helps you stay dry and comfortable.
- Regular fit and hem vents provide a comfortable feel and fit.
- Design & Stitching seams allow natural range of motion.
- Circular-knit mesh fabric on the chest, back body and sleeves provides breathable coverage.
- Match any existing school color (as long as school/ Corporate supplies color sample)

#### TWO BUTTON JERSEYS

Price: \$36.00

(Price includes Design, Setup Fees, Any Size & Delivery)

Fabric 100% polyester 180 GSM Delivery within 3-4 weeks

- Its classic two-button design features the name and number You Custom, leaving no doubt you'll have a unique look with this jersey!
- Jersey with sublimated name & number
- Moisture-wicking fabric has spongy handle, good draping property and elasticity as well as good dimensional stability and wrinkle-resistance
- Breathable & Quick-Drying
- Athletic Cut & Exquisite stitching not easy to fall off
- Rounded droptail hem
- Two-button front