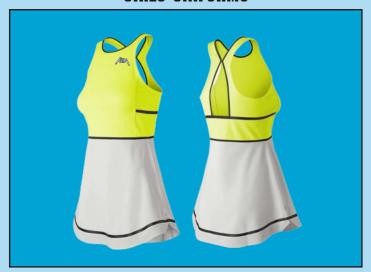

# **TENNIS**

#### **GIRLS UNIFORMS**

Price: \$59.00

(Price includes Design, Setup Fees, Any Size & Delivery)

Fabric 89% polyester/11% spandex/220 GSM Delivery within 3-4 weeks

#### AIM TOP

Feel your absolute fastest in the AIM Running Top. It features cool-to-the-touch spandex and sweat-wicking technology for when your run heats up. High-stretch fabric lets you move freely.