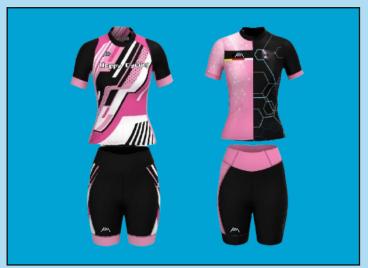

# **CYCLING**

#### **UNIFORMS**

Price: \$69.00

(Price includes Design, Setup Fees, Any Size & Delivery)

Fabric, polyester, spandex+Mesh /135 GSM Delivery within 3-4 weeks

#### AIM CYCLING SETS

Feel your absolute fastest in the AIM Cycling Girls. It features cool-to-the-touch spandex and sweat-wicking technology. High-stretch fabric lets you move freely.