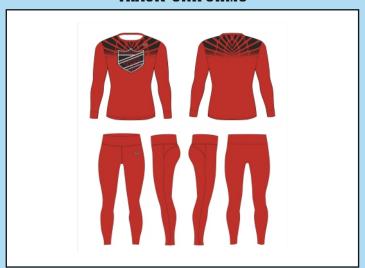

# **TRACK & FIELD**

#### **TRACK UNIFORMS**

Price: \$79.00

(Price includes Design, Setup Fees, Any Size & Delivery)

Fabric 89% polyester/11% spandex/220 GSM Delivery within 3-4 weeks

#### AIM TOP

 Feel your absolute fastest in the AIM Running Top. It features cool-to-the-touch spandex and sweat-wicking technology for when your run heats up. High-stretch fabric lets you move freely.

#### AIM TIGHT

Never slow down in the race-ready **AIM** Tights. Made from stretchy spandex fabric that moves with you while locking you in, they feature sweat-wicking technology to help keep you cool when the pace heats up. Updated elastic drawcord waistband gives you a more comfortable feel while still providing plenty of support.