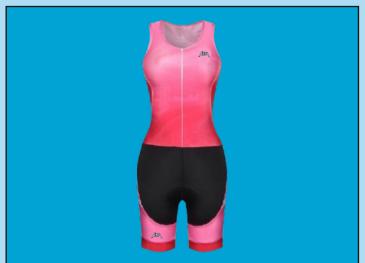

#### **TRIATHLON**

Price: \$55.00

(Price includes Design, Setup Fees, Any Size & Delivery)

Fabric, polyester, spandex+Mesh 235 GSM Delivery within 3-4 weeks

#### AIM TRIATHLON

 Designed to give elite athletes ultimate breathability, the AIM feature a lightweight design with a The shorter inseam and split-leg side vents let you move freely.