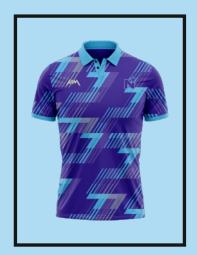

LYCRA + BREATHABLE MESH Keeps you comfortable, cool, dry and mobile.



\$30







#### **DESCRIPTION**

• The shell helmet for football is made of high performance Lycra, which is breathable and lightweight material, very comfortable to wear. The protective pad is made of impact-resistant EVA foam, can effectively responds to various sports collisions, protects the head from injury. This padded rugby cap has effectively fall protection, which is a multi-sports head protector, it is not only suitable for all kinds of outdoor sports, such as flag football, rugby, soccer, surfing, etc, but also suits for people which has epilepsy, faint spells, autism, and it is a perfect head protection for the elderly and kids. Customized design is available



# **OUTWEAR**















# **OUTWEAR**



















# Our Other Brands