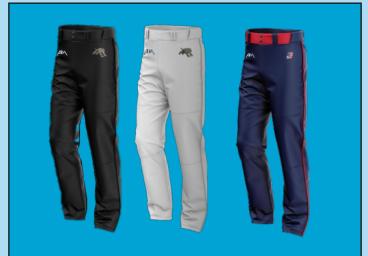

#### **BASEBALL PANTS**

Price: \$40.00 (Price includes Design, Setup Fees, Any Size & Delivery)

Fabric 100% polyester/300 GSM Delivery within 3-4 weeks

- Light weight, durable, performance fabric built for gameday comfort
- Material wicks sweat & dries really fast
- Seven belt loops, working fly & double front enclosure
- Dual-layer knees deliver added durability
- Super-comfortable waistband stretches so you can move through your swing