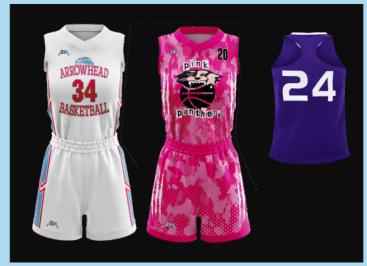

#### **GIRLS LONG SLEEVE - 3/4 JERSEYS**

Price: \$37.00

(Price includes Design, Setup Fees, Any Size & Delivery)

Fabric 100% polyester/180 GSM Delivery within 3-4 weeks

- AIM Cool Dry fabric helps you stay dry and comfortable.
- Regular fit and hem vents provide a comfortable feel and fit.
- Design & Stitching seams allow natural range of motion.
- Circular-knit mesh fabric on the chest, back body and sleeves provides breathable coverage.
- Match any existing school color (as long as school/ Corporate supplies color sample)

#### **VOLLEYBALL COMPRESSION SHORTS**

Price: \$29.00

(Price includes Design, Setup Fees, Any Size & Delivery)

Fabric 80% polyester/20% Lycra/220 GSM Delivery within 3-4 weeks

- AIM Cool Dry Compression fabric helps you stay dry and comfortable.
- Regular fit provide a comfortable feel and fit.
- Design & Stitching seams allow natural range of motion.
- Match any existing school color (as long as school/ Corporate supplies color sample)