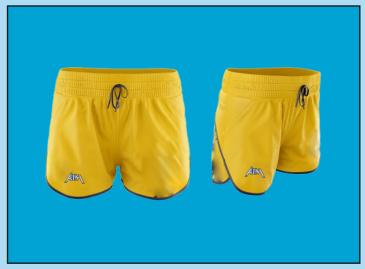

#### **RUNNING SHORTS**

Price: \$35.00

(Price includes Design, Setup Fees, Any Size & Delivery)

Fabric 100% polyester. Liner: 92% polyester

Delivery within 3-4 weeks

#### AIM RUNNING SHORT

Designed to give elite athletes ultimate breathability, the AIM RUNNING Shorts feature a lightweight design with a ventilated waistband. The shorter inseam and split-leg side vents let you move freely, while a sweatwicking liner ensures a comfortable fit.