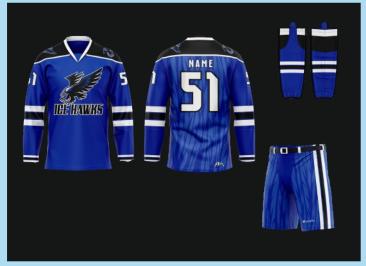

# **ICE HOCKEY**

#### **ICE HOCKEY JERSEYS**

Price: \$59.00 (Sowilo Brand)

(Price includes Design, Setup Fees, Any Size & Delivery)

Fabric 100% polyester/300 GSM **JERSEY** Delivery within 3-4 weeks

- AIM Cool Dry fabric helps you stay dry and comfortable.
- Regular fit and hem vents provide a comfortable feel and fit.
- Design & Stitching seams allow natural range of motion.
- Circular-knit mesh fabric on the chest, back body and sleeves provides breathable coverage.
- Match any existing school color (as long as school/ Corporate supplies color sample)

#### **ICE HOCKEY UNIFORMS SET**

Price: \$119.00 (Sowilo Brand)

(Price includes Design, Setup Fees, Any Size & Delivery)

Fabric 100% polyester/300 GSM **JERSEY** Water Resistant **PANT COVERS** Delivery within 3-4 weeks

- AIM Cool Dry fabric helps you stay dry and comfortable.
- Regular fit and hem vents provide a comfortable feel and fit.
- Design & Stitching seams allow natural range of motion.
- Circular-knit mesh fabric on the chest, back body and sleeves provides breathable coverage.
- Match any existing school color (as long as school/ Corporate supplies color sample)