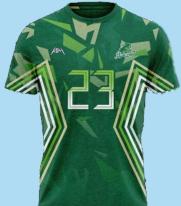

# **GIRLS BASKETBALL**

#### RACERBACK UNIFORMS

Price: \$55.00

(Price includes Design, Setup Fees, Any Size & Delivery)

Fabric 100% polyester/155 GSM Delivery within 3-4 weeks

- AIM Cool Dry fabric helps you stay dry and comfortable.
- Regular fit and hem vents provide a comfortable feel and fit.
- Design & Stitching seams allow natural range of motion.
- Circular-knit mesh fabric on the chest, back body and sleeves provides breathable coverage.
- Match any existing school color (as long as school/ Corporate supplies color sample)