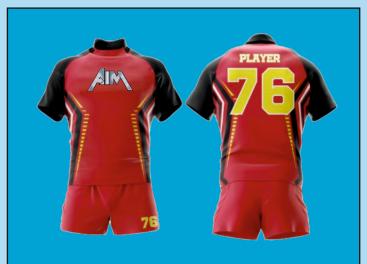

# RUGBY

#### **RUGBY UNIFORMS**

Price: \$59.00

(Price includes Design, Setup Fees, Any Size & Delivery)

Fabric 93% poly/7% Lycra/210-220 GSM Delivery within 3-4 weeks

- AIM Cool Dry fabric helps you stay dry and comfortable.
- Regular fit and hem vents provide a comfortable feel and fit.
- Design & Stitching seams allow natural range of motion.
- Circular-knit mesh fabric on the chest, back body and sleeves provides breathable coverage.
- Match any existing school color (as long as school/ Corporate supplies color sample)

#### **RUGBY JERSEYS**

Price: \$30.00

(Price includes Design, Setup Fees, Any Size & Delivery)

Fabric 93% poly/7% Lycra/210-220 GSM Delivery within 3-4 weeks

- AIM Cool Dry fabric helps you stay dry and comfortable.
- Regular fit and hem vents provide a comfortable feel and fit.
- Design & Stitching seams allow natural range of motion.
- Circular-knit mesh fabric on the chest, back body and sleeves provides breathable coverage.
- Match any existing school color (as long as school/ Corporate supplies color sample)