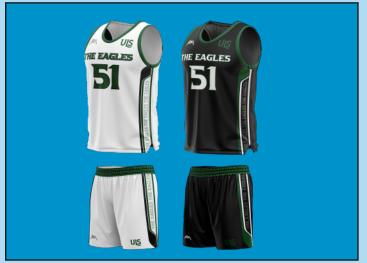

# **BASKETBALL**

#### **H & A UNIFORMS**

Price: \$95.00

(Price includes Design, Setup Fees, Any Size & Delivery)

Fabric 100% polyester/150 GSM Delivery within 3-4 weeks

- AIM Cool Dry fabric helps you stay dry and comfortable.
- Regular fit and hem vents provide a comfortable feel and fit.
- Design & Stitching seams allow natural range of motion.
- Circular-knit mesh fabric on the chest, back body and sleeves provides breathable coverage.
- Match any existing school color (as long as school/ Corporate supplies color sample)

#### **REVERSIBLE PRACTICE JERSEYS**

**Price: \$12.00** 

(Without Decoration)

Fabric 100% polyester/80 GSM Delivery within 10 Days

- AIM Mesh Fabric helps you stay dry and comfortable.
- Regular fit.
- Design & Stitching seams allow natural range of motion.
- Circular-knit mesh fabric on the chest, back body and sleeves provides breathable coverage.
- Match any existing school color