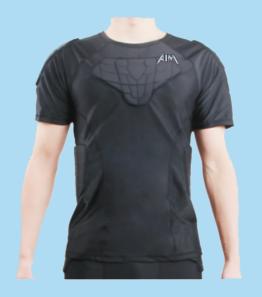

Backpack Price: \$69.00

Duffle Bag Price: \$69.00

\$39

- PERFORMANCE FIT Stretch compression with base layer so you can follow the flow of play in complete comfort.
- DIE-CUT VENTED FOAM PADDING Pro-level just-in-case protection in sternum, shoulders and sides with added breath-ability.
- HIGH PERFORMANCE LYCRA + BREATHABLE MESH Keeps you comfortable, cool, dry and mobile.

\$29

- PERFORMANCE FIT Stretch compression with base layer so you can follow the flow of play in complete comfort.
- DIE-CUT VENTED FOAM PADDING Pro-level just-in-case protection in sternum, shoulders and sides with added breath-ability.
- HIGH PERFORMANCE LYCRA + BREATHABLE MESH Keeps you comfortable, cool, dry and mobile.