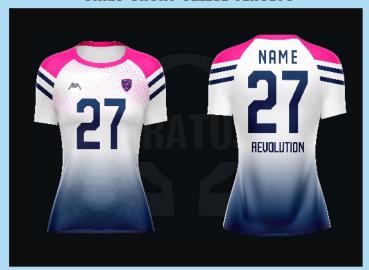

#### **SOCCER UNIFORMS**

Price: \$49.00

(Price includes Design, Setup Fees, Any Size & Delivery)

Fabric 100% polyester/155 GSM Delivery within 3-4 weeks

- AIM Cool Dry fabric helps you stay dry and comfortable.
- Regular fit and hem vents provide a comfortable feel and fit.
- Design & Stitching seams allow natural range of motion.
- Circular-knit mesh fabric on the chest, back body and sleeves provides breathable coverage.
- Match any existing school color (as long as school/ Corporate supplies color sample)

#### **SOCCER H & A UNIFORMS**

Price: \$89.00

(Price includes Design, Setup Fees, Any Size & Delivery)

Fabric 100% polyester/155 GSM Delivery within 3-4 weeks

- AIM Cool Dry fabric helps you stay dry and comfortable.
- Regular fit and hem vents provide a comfortable feel and fit.
- Design & Stitching seams allow natural range of motion.
- Circular-knit mesh fabric on the chest, back body and sleeves provides breathable coverage.
- Match any existing school color (as long as school/ Corporate supplies color sample)