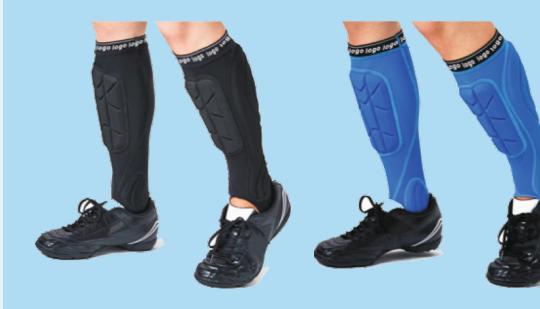

Backpack Price: \$69.00

Duffle Bag Price: \$69.00

\$39

- PERFORMANCE FIT Stretch compression with base layer so you can follow the flow of play in complete comfort.
- DIE-CUT VENTED FOAM PADDING Pro-level just-in-case protection in sternum, shoulders and sides with added breath-ability.
- HIGH PERFORMANCE LYCRA + BREATHABLE MESH Keeps you comfortable, cool, dry and mobile.

\$29

- PERFORMANCE FIT Stretch compression with base layer so you can follow the flow of play in complete comfort.
- DIE-CUT VENTED FOAM PADDING Pro-level just-in-case protection in sternum, shoulders and sides with added breath-ability.
- HIGH PERFORMANCE LYCRA + BREATHABLE MESH Keeps you comfortable, cool, dry and mobile.

\$39

- PERFORMANCE FIT Stretch compression with base layer so you can follow the flow of play in complete comfort.
- DIE-CUT VENTED FOAM PADDING Pro-level just-in-case protection in sternum, shoulders and sides with added breath-ability.
- HIGH PERFORMANCE LYCRA + BREATHABLE MESH Keeps you comfortable, cool, dry and mobile.

\$39

# **Camo Pattern**

- PERFORMANCE FIT Stretch compression with base layer so you can follow the flow of play in complete comfort.
- DIE-CUT VENTED FOAM PADDING Pro-level just-in-case protection in sternum, shoulders and sides with added breath-ability.
- HIGH PERFORMANCE LYCRA + BREATHABLE MESH Keeps you comfortable, cool, dry and mobile.

\$19

- PERFORMANCE FIT Stretch compression with base layer so you can follow the flow of play in complete comfort.
- DIE-CUT VENTED FOAM PADDING Pro-level just-in-case protection in sternum, shoulders and sides with added breath-ability.
- HIGH PERFORMANCE LYCRA + BREATHABLE MESH Keeps you comfortable, cool, dry and mobile.

\$30