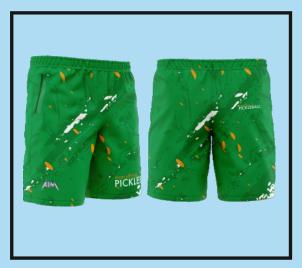

- HIGH PERFORMANCE LYCRA + BREATHABLE MESH Keeps you comfortable, cool, dry and mobile.



\$30







#### **DESCRIPTION**

• The shell helmet for football is made of high performance Lycra, which is breathable and lightweight material, very comfortable to wear. The protective pad is made of impact-resistant EVA foam, can effectively responds to various sports collisions, protects the head from injury. This padded rugby cap has effectively fall protection, which is a multi-sports head protector, it is not only suitable for all kinds of outdoor sports, such as flag football, rugby, soccer, surfing, etc, but also suits for people which has epilepsy, faint spells, autism, and it is a perfect head protection for the elderly and kids. Customized design is available



# **OUTWEAR**















# **OUTWEAR**



















# Our Other Brands