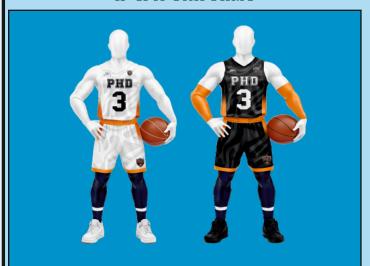

#### **NBA CUT UNIFORMS**

Price: \$55.00

(Price includes Design, Setup Fees, Any Size & Delivery)

Fabric 100% polyester/180 GSM Delivery within 3-4 weeks

- AIM Cool Dry fabric helps you stay dry and comfortable.
- Regular fit and hem vents provide a comfortable feel and fit.
- Design & Stitching seams allow natural range of motion.
- Circular-knit mesh fabric on the chest, back body and sleeves provides breathable coverage.
- Match any existing school color (as long as school/ Corporate supplies color sample)

#### **REVERSIBLE UNIFORMS**

Price: \$79.00

(Price includes Design, Setup Fees, Any Size & Delivery)

Fabric 100% polyester/150 GSM Delivery within 3-4 weeks

- **AIM** Cool Dry fabric helps you stay dry and comfortable.
- Regular fit and hem vents provide a comfortable feel and fit.
- Design & Stitching seams allow natural range of motion.
- Circular-knit mesh fabric on the chest, back body and sleeves provides breathable coverage.
- Match any existing school color (as long as school/ Corporate supplies color sample)