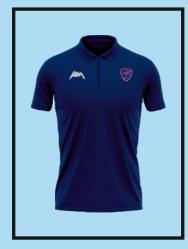

CRA + BREATHABLE MESH Keeps you comfortable, cool, dry and mobile.



\$30







#### **DESCRIPTION**

• The shell helmet for football is made of high performance Lycra, which is breathable and lightweight material, very comfortable to wear. The protective pad is made of impact-resistant EVA foam, can effectively responds to various sports collisions, protects the head from injury. This padded rugby cap has effectively fall protection, which is a multi-sports head protector, it is not only suitable for all kinds of outdoor sports, such as flag football, rugby, soccer, surfing, etc, but also suits for people which has epilepsy, faint spells, autism, and it is a perfect head protection for the elderly and kids. Customized design is available



# **OUTWEAR**















# **OUTWEAR**



















# Our Other Brands