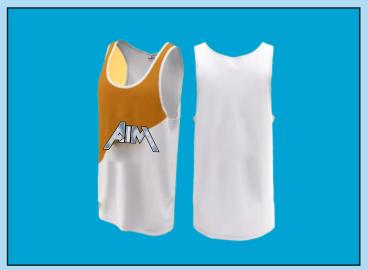

# **CYCLING**

#### **UNIFORMS**

Price: \$69.00

(Price includes Design, Setup Fees, Any Size & Delivery)

Fabric, polyester, spandex+Mesh /135 GSM Delivery within 3-4 weeks

#### AIM CYCLING SETS

Feel your absolute fastest in the AIM Cycling Girls. It features cool-to-the-touch spandex and sweat-wicking technology. High-stretch fabric lets you move freely.