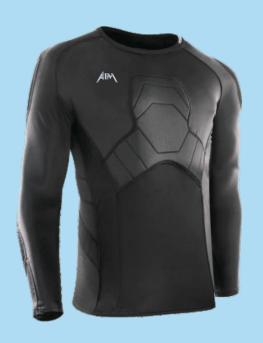

Backpack Price: \$69.00

Duffle Bag Price: \$69.00

\$39

- PERFORMANCE FIT Stretch compression with base layer so you can follow the flow of play in complete comfort.
- DIE-CUT VENTED FOAM PADDING Pro-level just-in-case protection in sternum, shoulders and sides with added breath-ability.
- HIGH PERFORMANCE LYCRA + BREATHABLE MESH Keeps you comfortable, cool, dry and mobile.

\$29

- PERFORMANCE FIT Stretch compression with base layer so you can follow the flow of play in complete comfort.
- DIE-CUT VENTED FOAM PADDING Pro-level just-in-case protection in sternum, shoulders and sides with added breath-ability.
- HIGH PERFORMANCE LYCRA + BREATHABLE MESH Keeps you comfortable, cool, dry and mobile.

\$39

- PERFORMANCE FIT Stretch compression with base layer so you can follow the flow of play in complete comfort.
- DIE-CUT VENTED FOAM PADDING Pro-level just-in-case protection in sternum, shoulders and sides with added breath-ability.
- HIGH PERFORMANCE LYCRA + BREATHABLE MESH Keeps you comfortable, cool, dry and mobile.