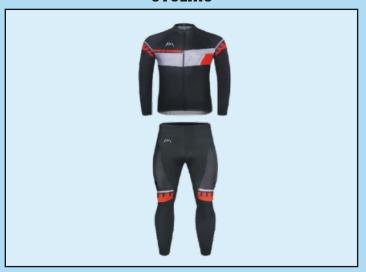

fabric lets you move freely.

#### **TRIATHLON**



Price: \$55.00

(Price includes Design, Setup Fees, Any Size & Delivery)

Fabric, polyester, spandex+Mesh 235 GSM Delivery within 3-4 weeks

#### AIM TRIATHLON

 Designed to give elite athletes ultimate breathability, the AIM feature a lightweight design with a The shorter inseam and split-leg side vents let you move freely.



# **CYCLING**

#### **MEN'S CYCLING**



- AIM CYCLING SET
- Feel your absolute fastest in the AIM Cycling. It features cool-to-the-touch spandex and sweat-wicking technology for when your run heats up. Highstretch fabric lets you move freely.

Price: \$69.00 (Price includes Design, Setup Fees, Any Size & Delivery)

Jersey-135 GSM polyester+Mesh, Shorts - 235 GSM Lycra Delivery within 3-4 weeks

#### **CYCLING**



- **AIM** CYCLING SETS
- Designed to give elite athletes ultimate breathability, the AIM Cycling Sets a lightweight design with a the shorter inseam and split-leg side vents let you move freely, while a sweat-wicking liner ensures a comfortable fit.

Price: \$89.00

(Price includes Design, Setup Fees, Any Size & Delivery)

Jersey-135 GSM polyester+Mesh, Pants - 235 GSM Lycra Delivery within 3-4 weeks



# **CYCLING**

#### **CYCLING BIB**



Price: \$39.00 (Price includes Design, Setup Fees, Any Size & Delivery) BIB - 235 GSM Delivery within 3-4 weeks

#### AIM CYCLING BIB

Feel your absolute fastest in the AIM Cycling Bib. It features cool-to-the-touch spandex and sweat-wicking technology for when your run heats up. Highstretch fabric lets you move freely.

#### **CYCLING TOP**



Price