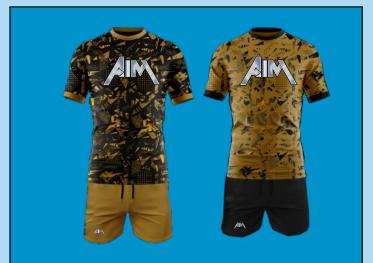

# SOCCER

#### **SOCCER UNIFORMS**

Price: \$49.00

(Price includes Design, Setup Fees, Any Size & Delivery)

Fabric 100% polyester/155 GSM Delivery within 3-4 weeks

- AIM Cool Dry fabric helps you stay dry and comfortable.
- Regular fit and hem vents provide a comfortable feel and fit.
- Design & Stitching seams allow natural range of motion.
- Circular-knit mesh fabric on the chest, back body and sleeves provides breathable coverage.
- Match any existing school color (as long as school/ Corporate supplies color sample)

#### **SOCCER H & A UNIFORMS**

Price: \$89.00

(Price includes Design, Setup Fees, Any Size & Delivery)

Fabric 100% polyester/155 GSM Delivery within 3-4 weeks

- AIM Cool Dry fabric helps you stay dry and comfortable.
- Regular fit and hem vents provide a comfortable feel and fit.
- Design & Stitching seams allow natural range of motion.
- Circular-knit mesh fabric on the chest, back body and sleeves provides breathable coverage.
- Match any existing school color (as long as school/ Corporate supplies color sample)