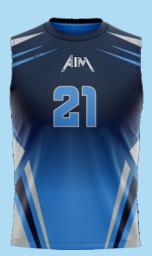

# **BASKETBALL**

#### **NBA CUT UNIFORMS**

Price: \$55.00

(Price includes Design, Setup Fees, Any Size & Delivery)

Fabric 100% polyester/180 GSM Delivery within 3-4 weeks

- AIM Cool Dry fabric helps you stay dry and comfortable.
- Regular fit and hem vents provide a comfortable feel and fit.
- Design & Stitching seams allow natural range of motion.
- Circular-knit mesh fabric on the chest, back body and sleeves provides breathable coverage.
- Match any existing school color (as long as school/ Corporate supplies color sample)