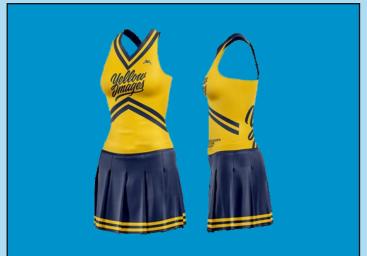

# **CHEERLEADING**

#### **CHEERLEADING FULL SLEEVES UNIFORMS**

Price: \$79.00 (Rhienstone)

(Price includes Design, Setup Fees, Any Size & Delivery)

Fabric 90% polyester/10% Spandex/180 GSM Delivery within 3-4 weeks

- **AIM** Cool Dry fabric helps you stay dry and comfortable.
- Regular fit and hem vents provide a comfortable feel and fit
- Design & Stitching seams allow natural range of motion.
- Stretchable full fabric on the chest, back body and sleeves provides breathable coverage.
- Two piece suit with Long Sleeve Top.
- Match any existing school color (as long as school/ Corporate supplies color sample)

#### **CHEERLEADING SLEEVELESS UNIFORMS**

Price: \$59.00

(Price includes Design, Setup Fees, Any Size & Delivery)

Fabric 90% polyester/10% Spandex/180 GSM Delivery within 3-4 weeks

- AIM Cool Dry fabric helps you stay dry and comfortable.
- Regular fit and hem vents provide a comfortable feel and fit.
- Design & Stitching seams allow natural range of motion.
- Stretchable full fabric on the chest and back provides breathable coverage.
- Two piece suit with Sleeve Less Top.
- Match any existing school color (as long as school/ Corporate supplies color sample)