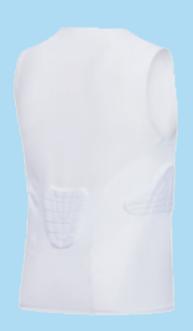

\$29

- PERFORMANCE FIT Stretch compression with base layer so you can follow the flow of play in complete comfort.
- DIE-CUT VENTED FOAM PADDING Pro-level just-in-case protection in sternum, shoulders and sides with added breath-ability.
- HIGH PERFORMANCE LYCRA + BREATHABLE MESH Keeps you comfortable, cool, dry and mobile.